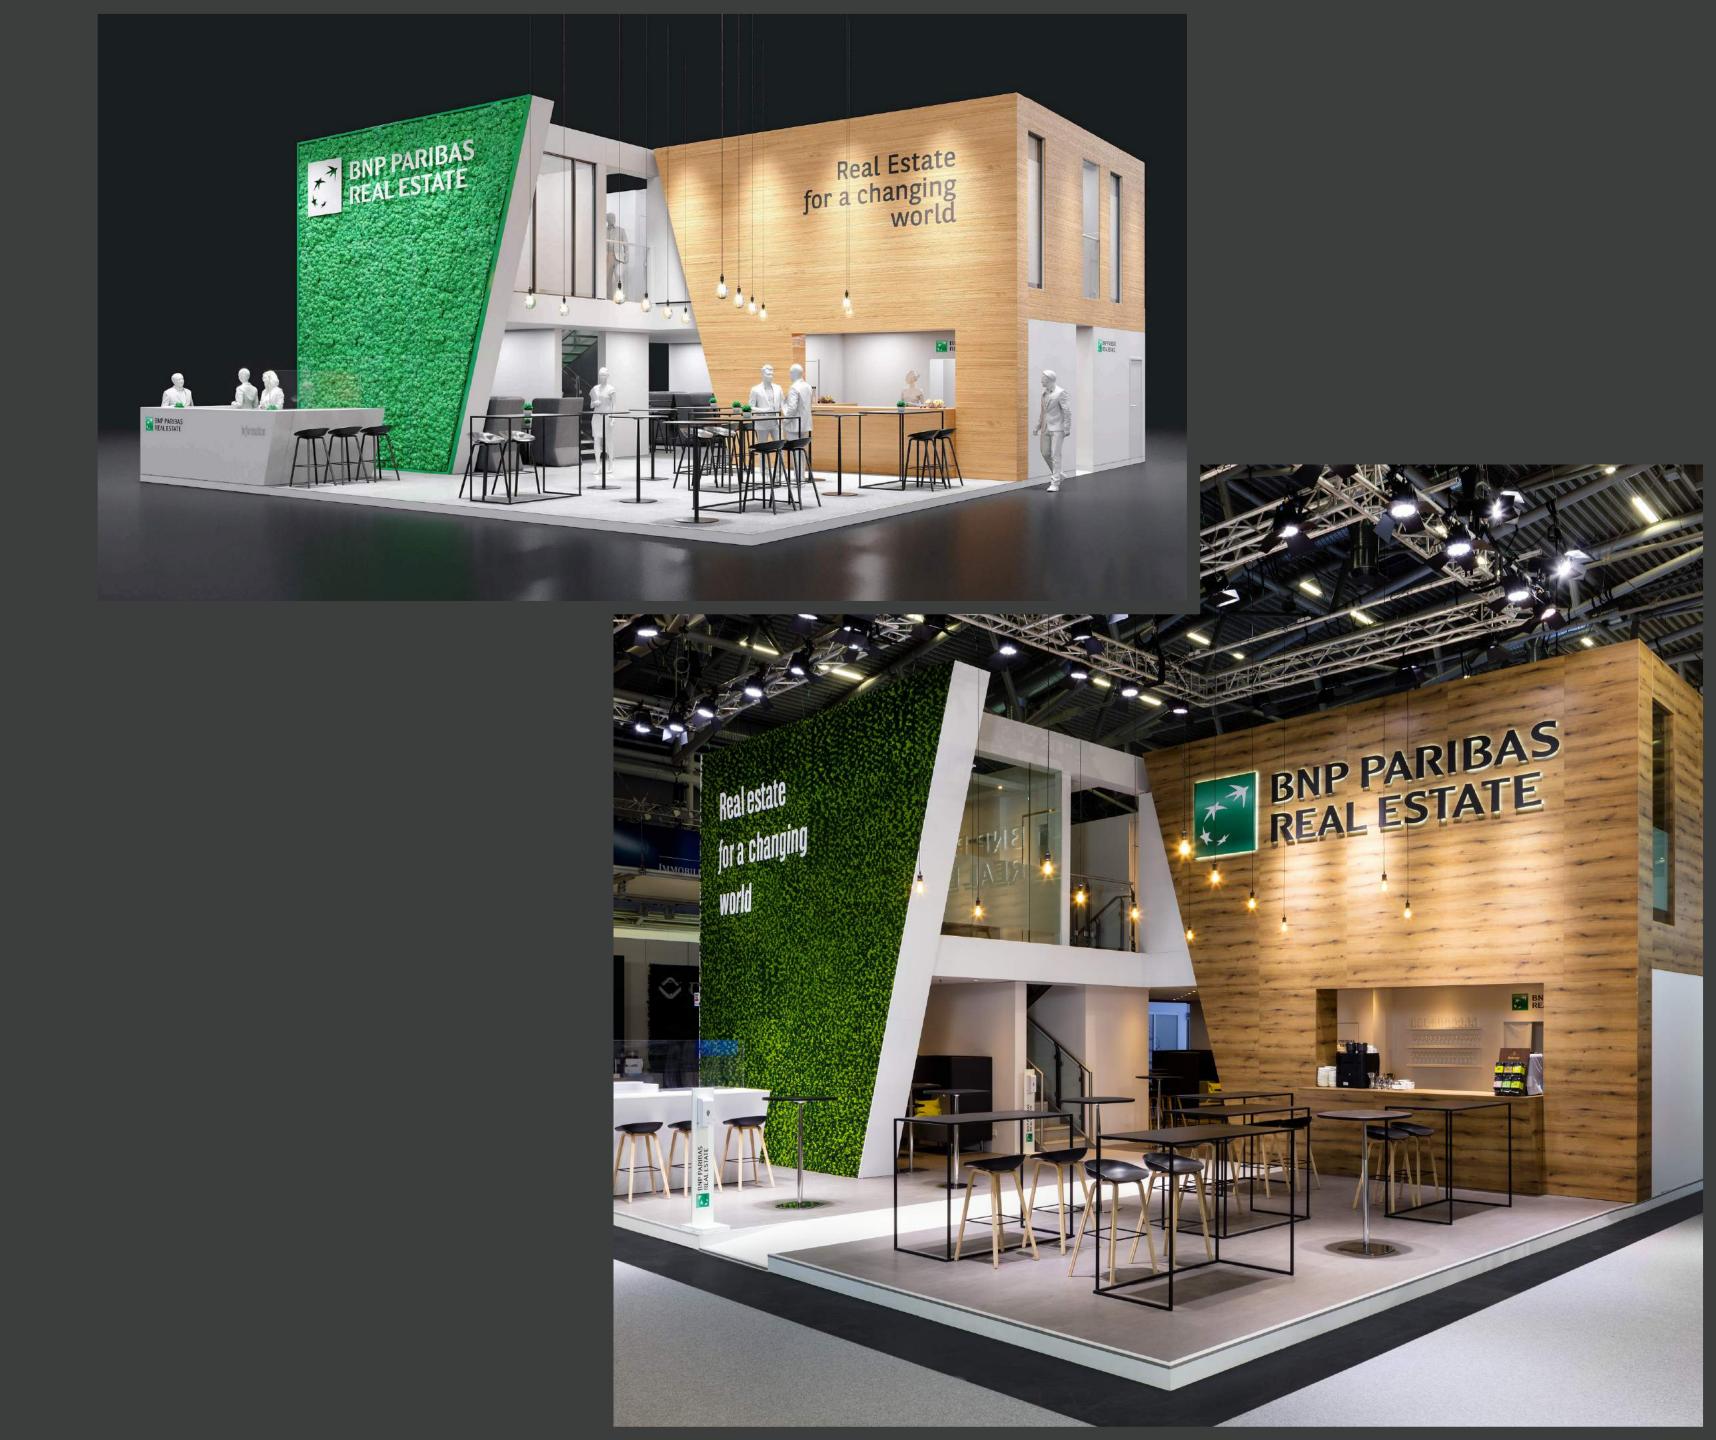

### BNP PARIBAS

EXPOREAL
Munich
180 m<sup>2</sup>

Two-storey stand concept with memorable trade fair architecture and high recognition value.