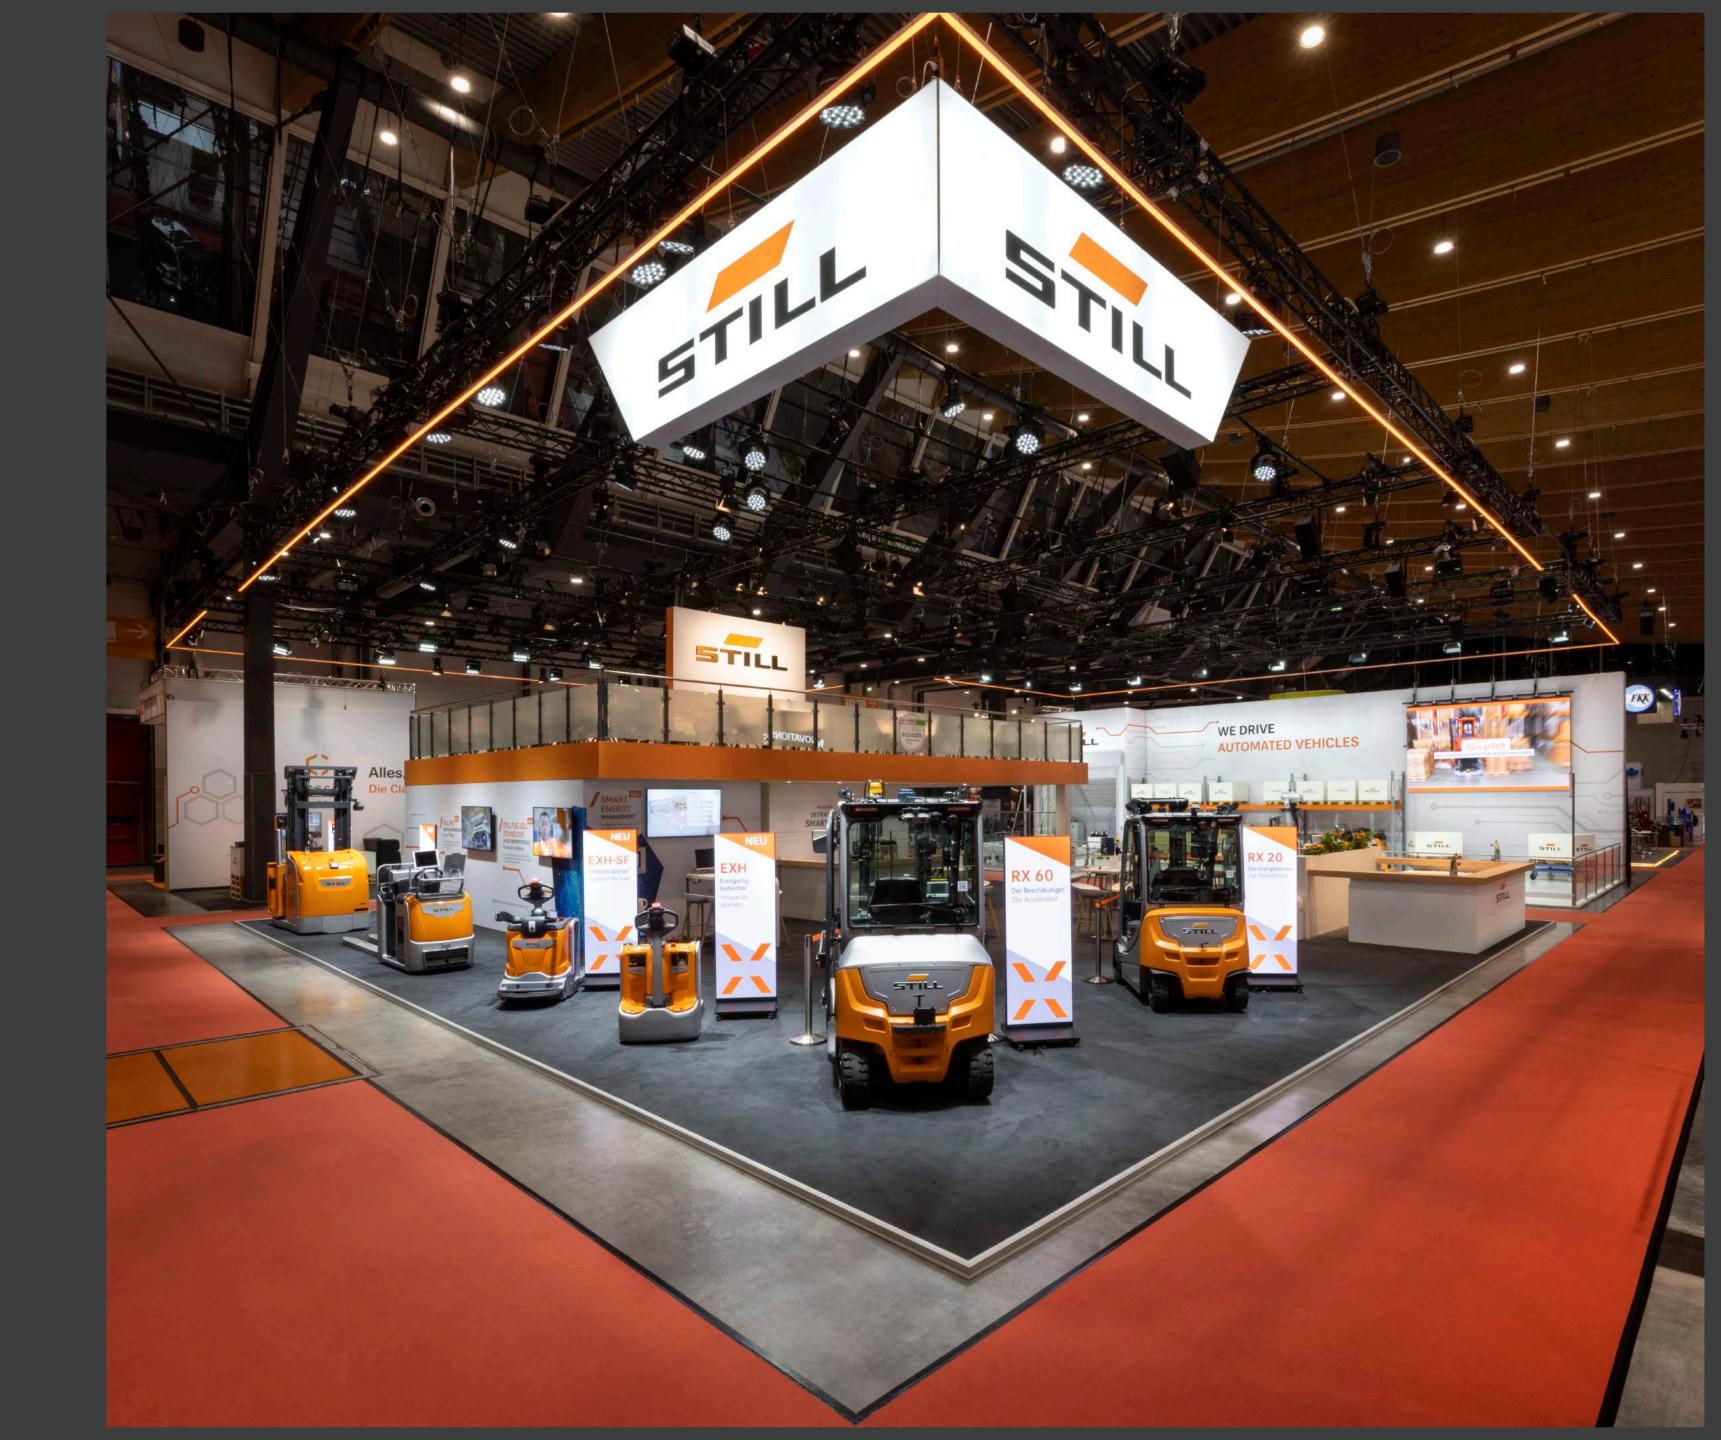

### STILL

## Logimat Stuttgart 700 m<sup>2</sup>

Stylish double-decker concept with appealing accent lighting of the machines and live presentation area.