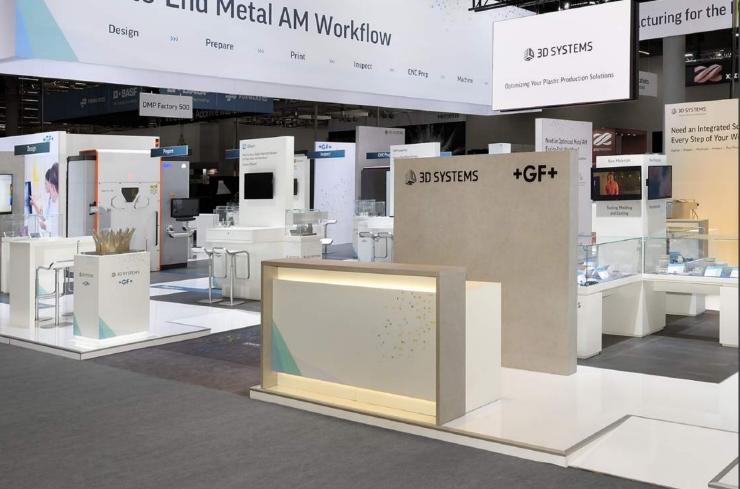

### 3D SYSTEMS

### Formnext Frankfurt 375 m<sup>2</sup>

Plenty of space for many areas with integrated guidance system for the presentation of important manufacturing workflows.