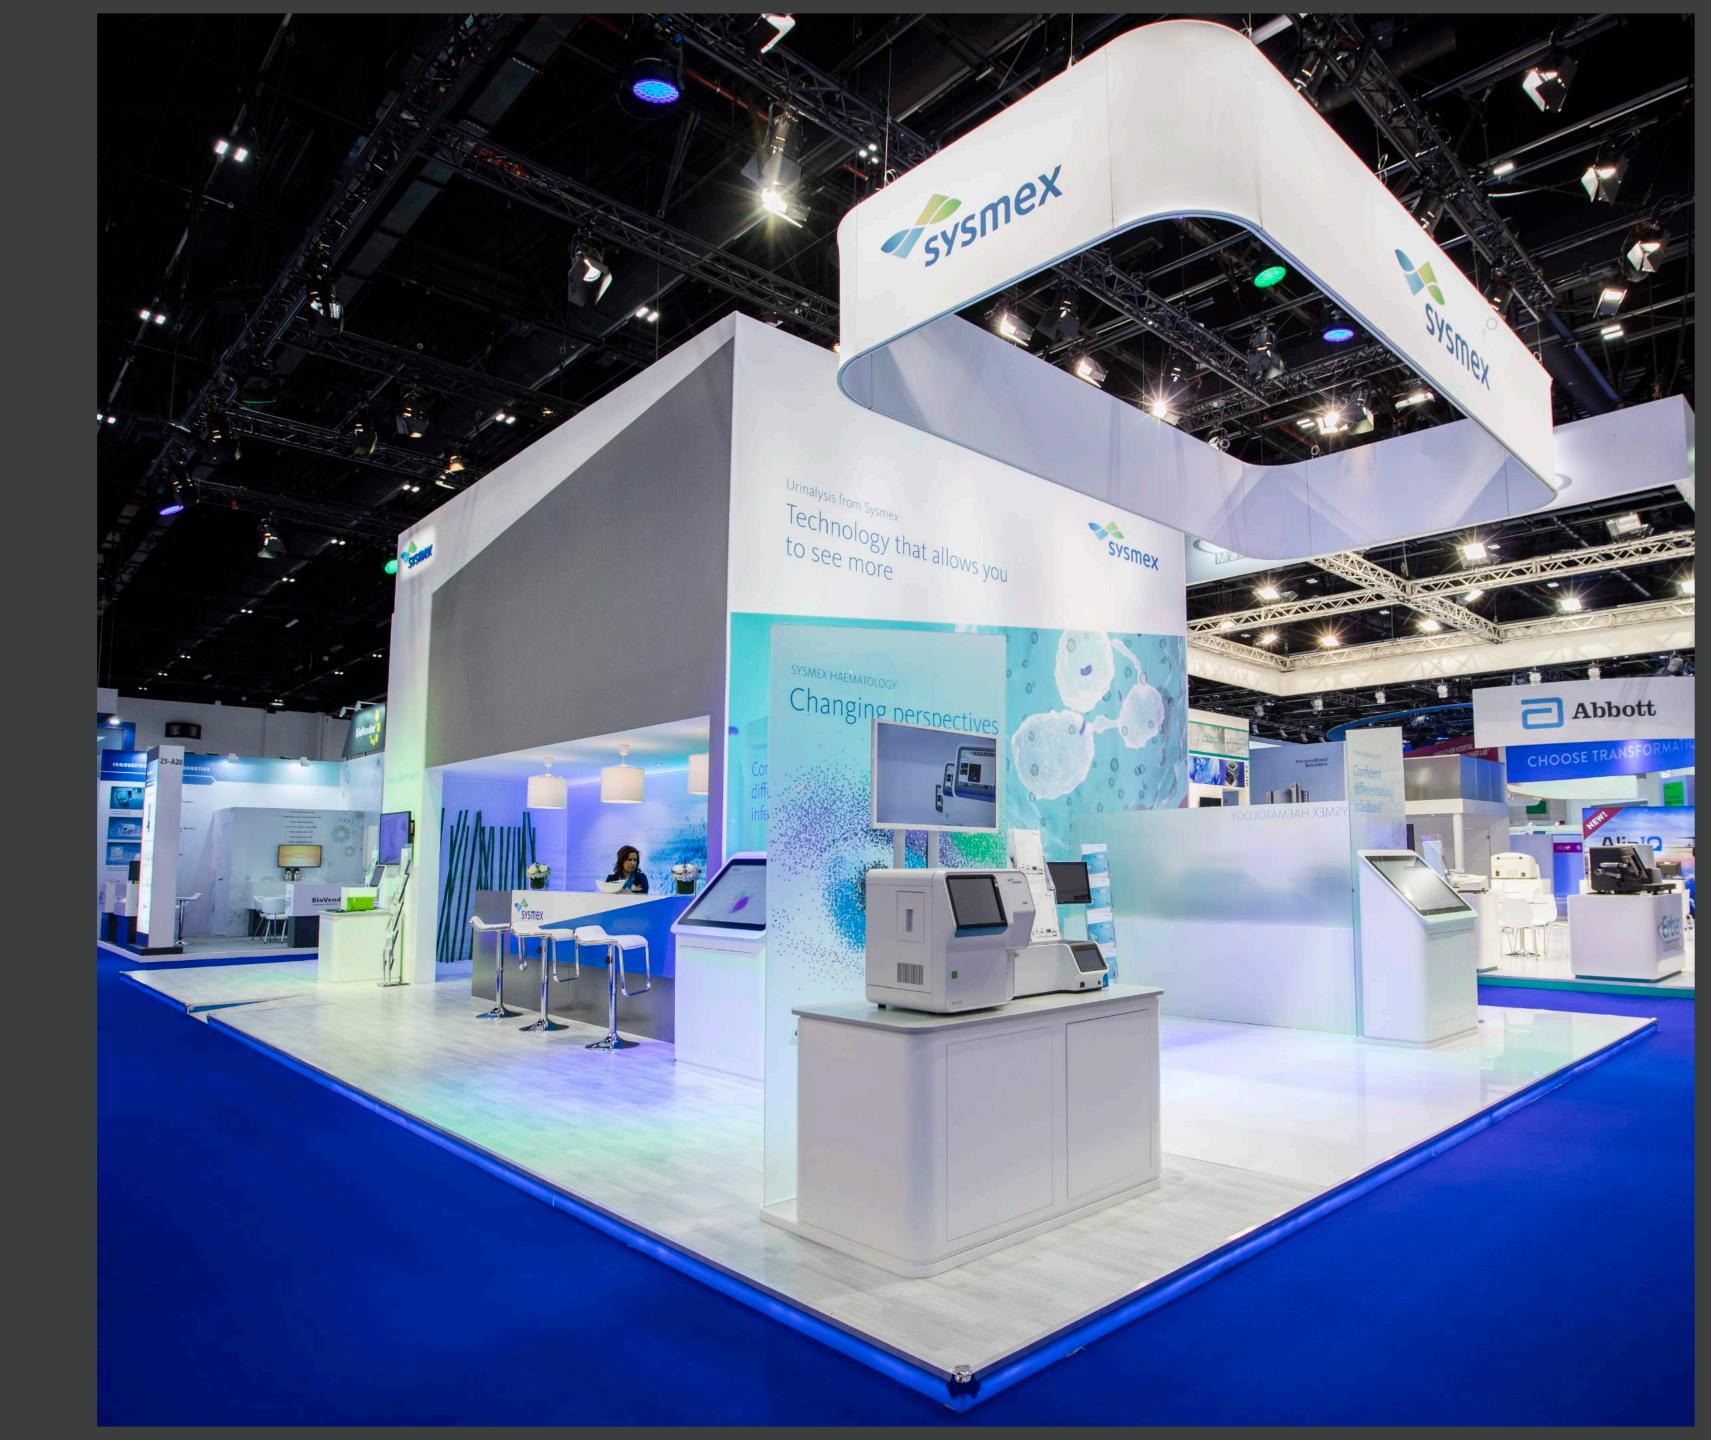

### SYSMEX

### EML Dubai 120 m<sup>2</sup>

Clearly structured
Double-decker stand
with an effective
lighting concept.