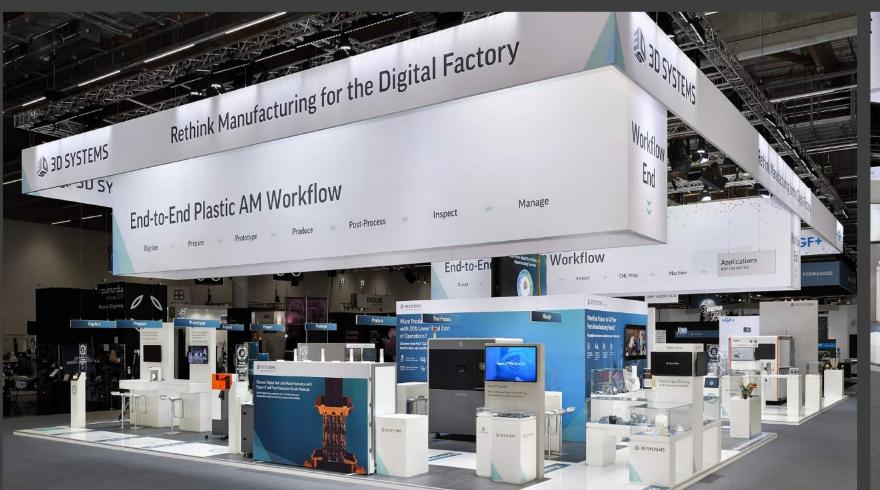

### 3D SYSTEMS

### Formnext Frankfurt 375 m<sup>2</sup>

Plenty of space for many areas with integrated guidance system for the presentation of important manufacturing workflows.