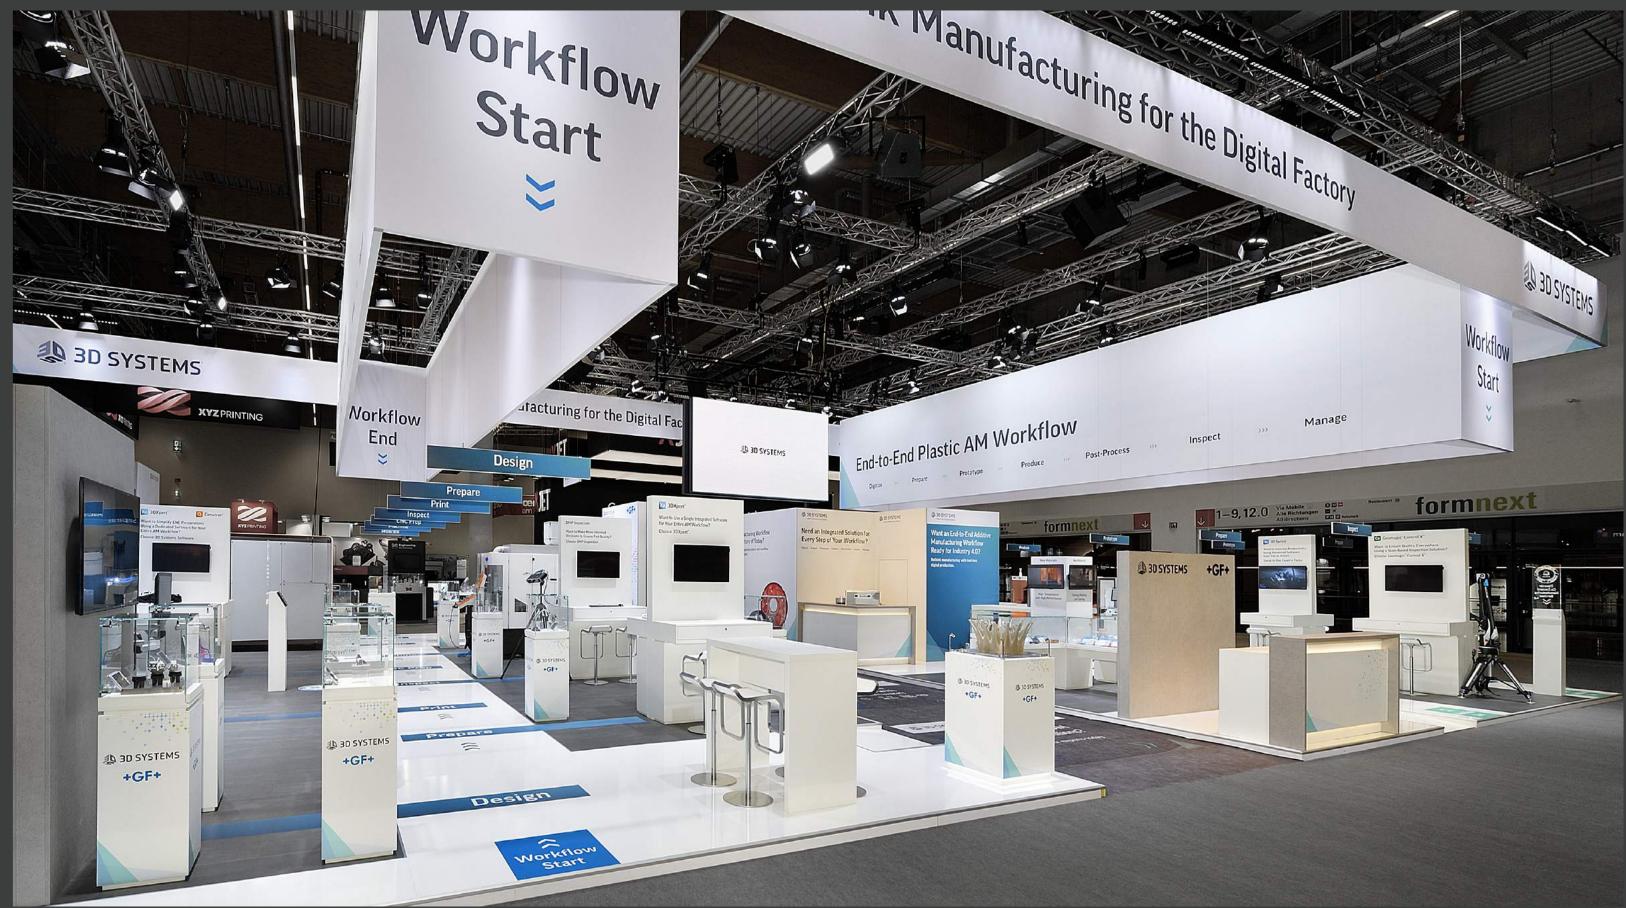

### 3D SYSTEMS

### Formnext Frankfurt 375 m<sup>2</sup>

Plenty of space for many areas with integrated guidance system for the presentation of important manufacturing workflows.