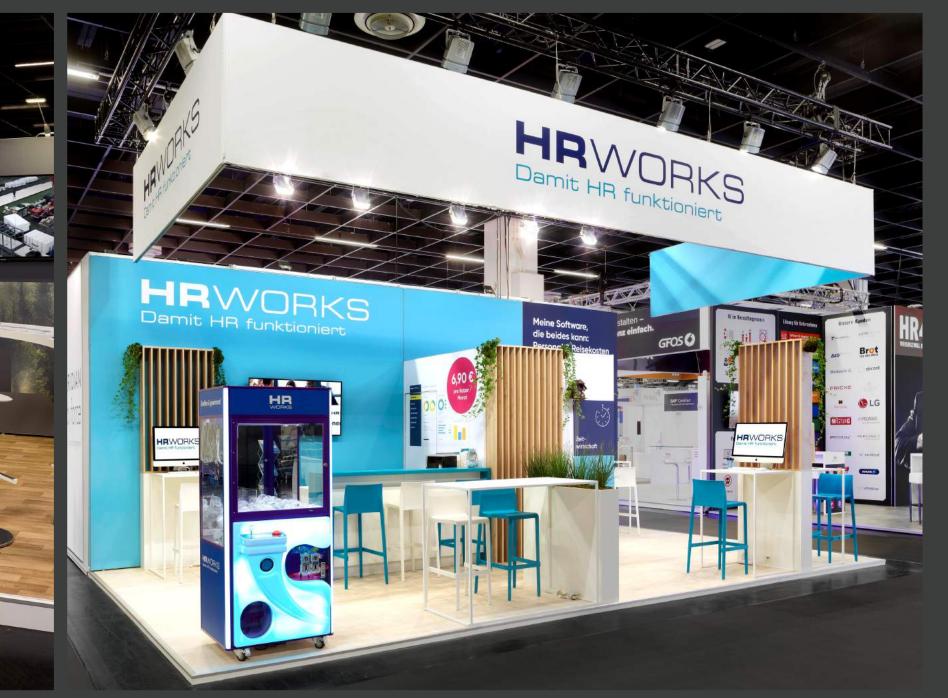

### GUIDECOM

### Zukunft Personal Cologne 36 m<sup>2</sup>

Attractive trade fair presentation with effective graphic communication and dynamic floor design.

#mixed