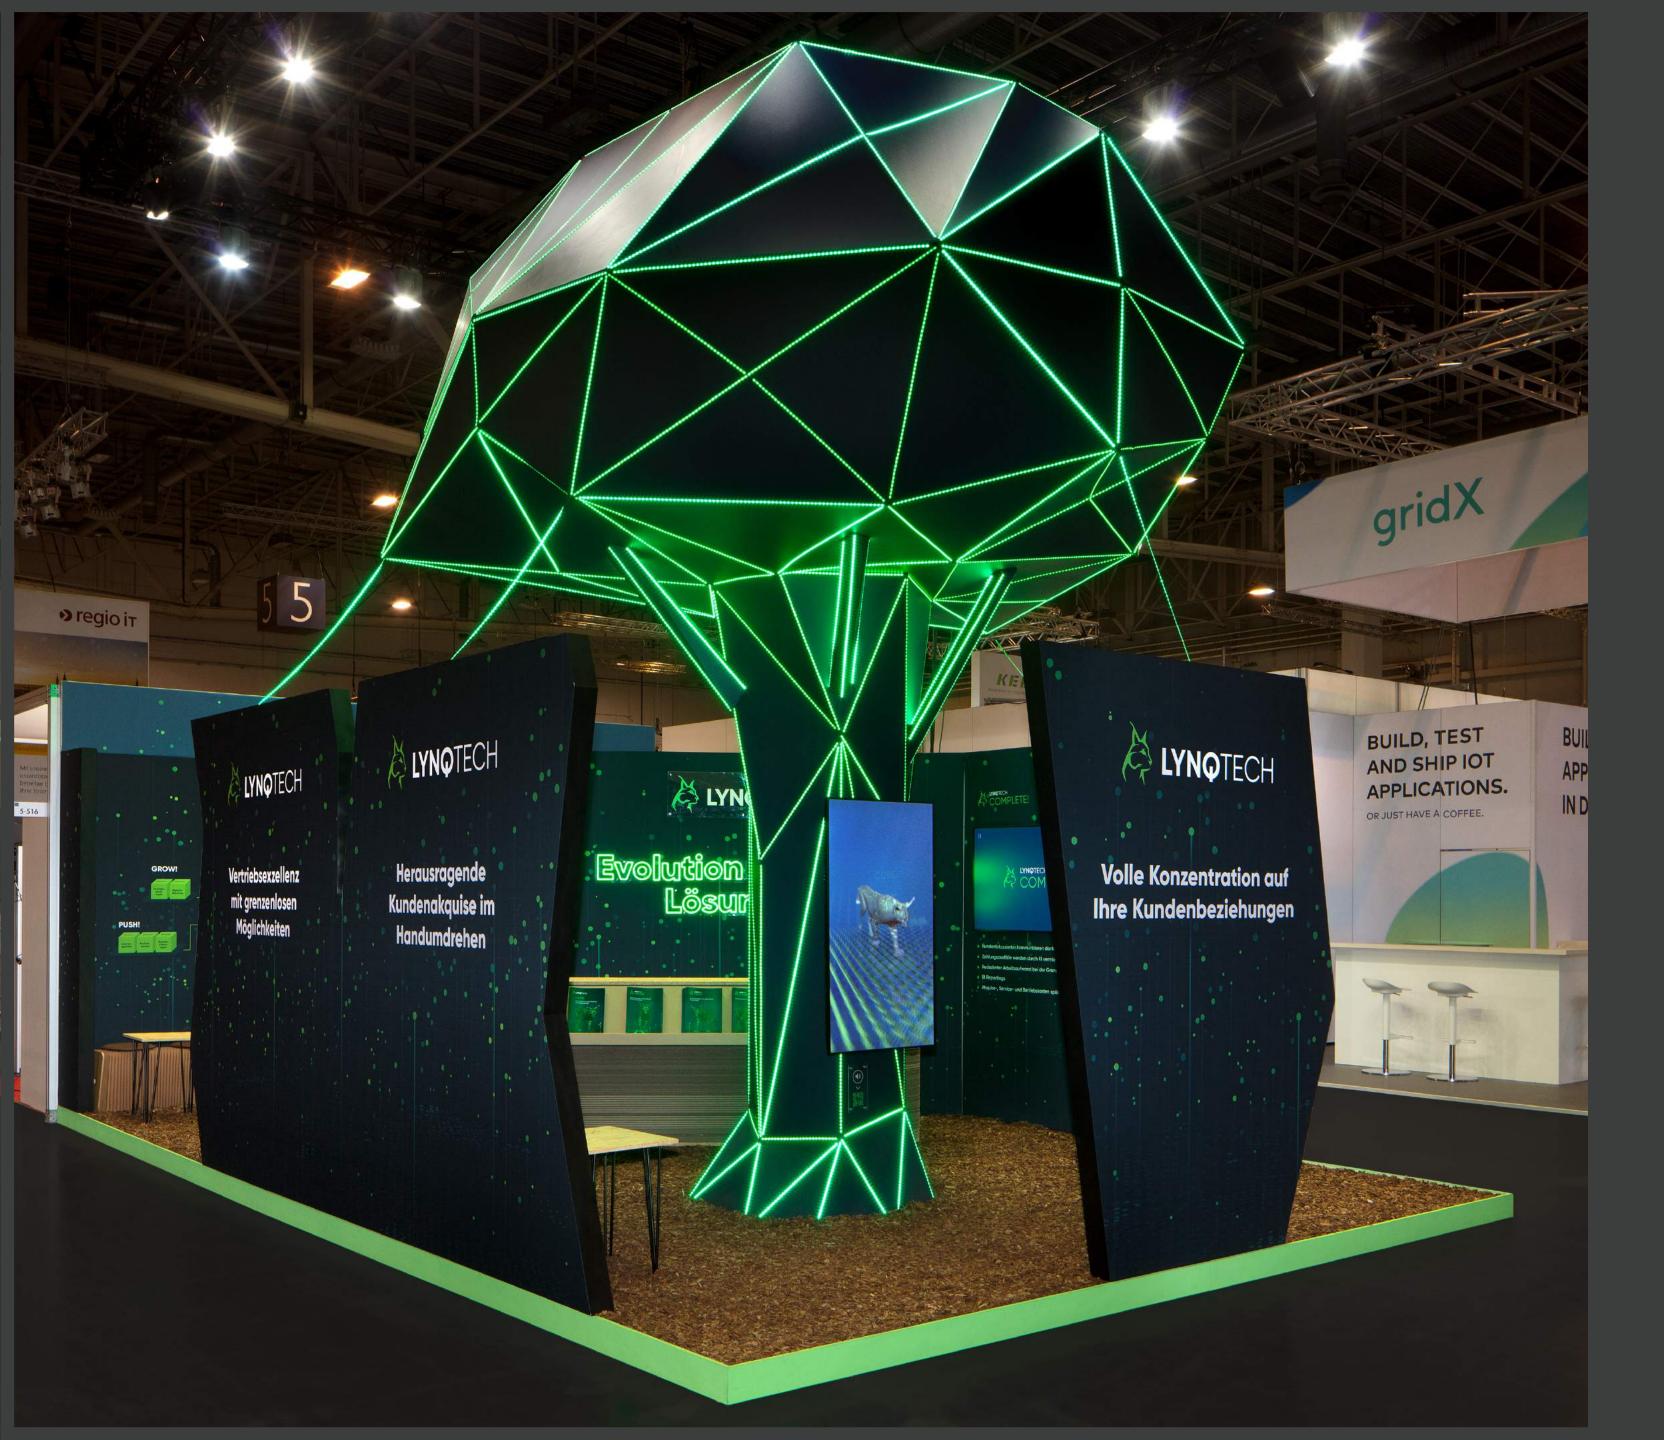

### LYNQTECH

E-WORLD
Essen
80 m<sup>2</sup>

Unique trade fair appearance "with lynxes in the digital forest".