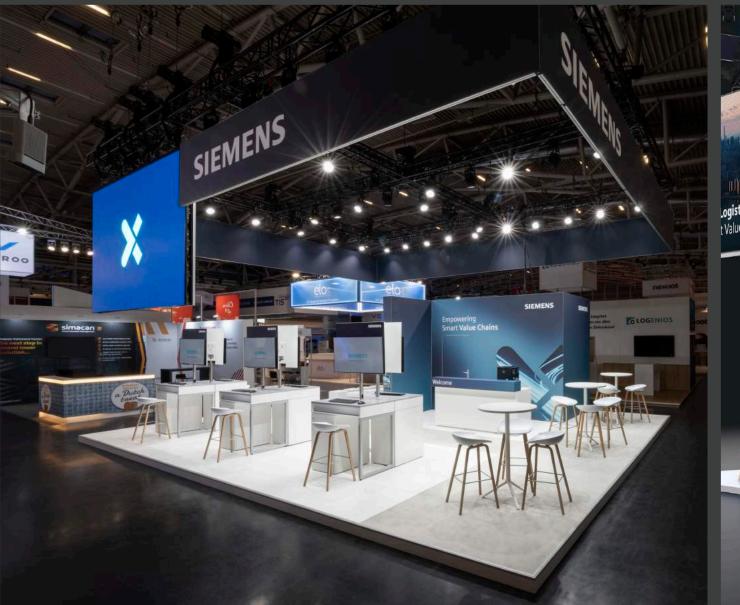

### SIEMENS

## Transport Logistics Munich 80 m<sup>2</sup>

Attractive block stand with defined meeting, consultation and presentation zones.

#mixed