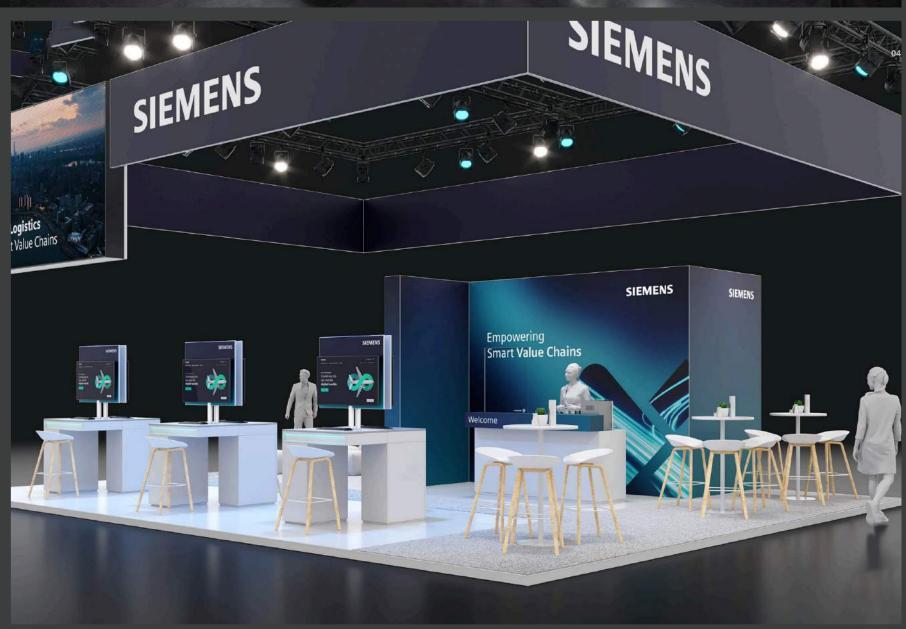

### SIEMENS

## Transport Logistics Munich 80 m<sup>2</sup>

Attractive block stand with defined meeting, consultation and presentation zones.

#mixed