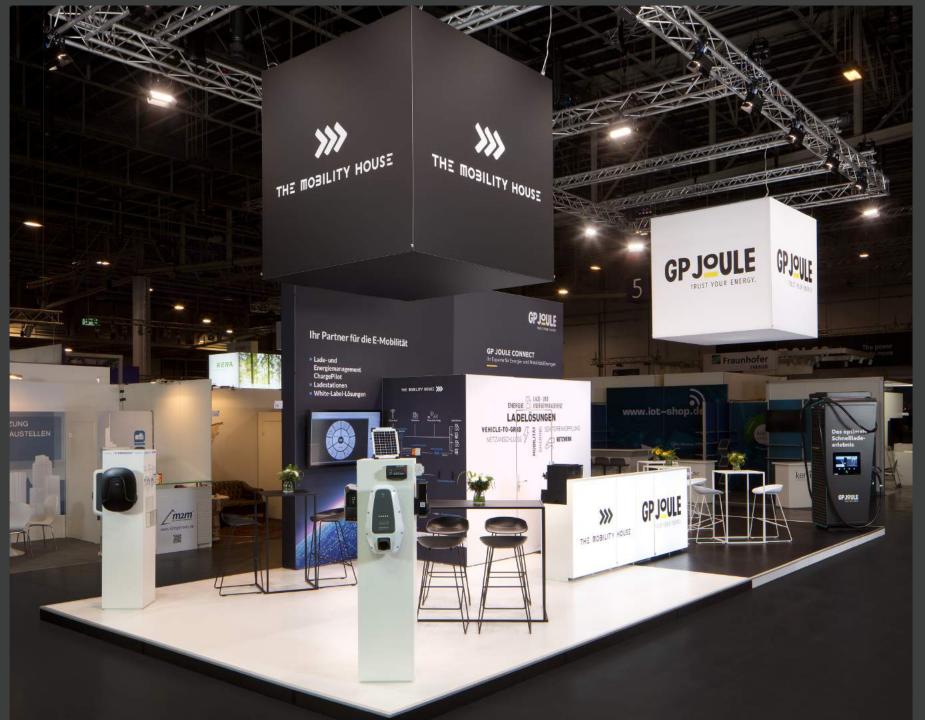

**⇔** BOSCH

"Your satisfaction, is our best reference."





### LYNQTECH

E-WORLD
Essen
80 m<sup>2</sup>

Unique trade fair appearance "with lynxes in the digital forest".



### BNP PARIBAS

EXPOREAL
Munich
180 m<sup>2</sup>

Two-storey stand concept with memorable trade fair architecture and high recognition value.







# POSTIK AUREXIN MUREXIN MURE



### MUREXIN

### Domotex Hannover 100 m<sup>2</sup>

Unique form and design language with genuine materials and dynamic exhibition architecture.



### BMUV

### IGW Berlin 278 m<sup>2</sup>

Sustainable and resource-saving exhibition stand as a signpost for new zero waste concepts in the industry.

#mixed







Cost-efficient solutions in modular principle for a high degree of flexibility in design and size.

#system





**CARBO** 

DIOXIDE

PYREG =

REMOVAL





### LINDE MH

### Logimat Stuttgart 550 m<sup>2</sup>

Clearly zoned stand concept for the presentation the individual business areas and plenty of space for conversations.













### SIEMENS

## Transport Logistics Munich 80 m<sup>2</sup>

Attractive block stand with defined meeting, consultation and presentation zones.

#mixed



### GUIDECOM

### Zukunft Personal Cologne 36 m<sup>2</sup>

Attractive trade fair presentation with effective graphic communication and dynamic floor design.

#mixed











### 3D SYSTEMS

### Formnext Frankfurt 375 m<sup>2</sup>

Plenty of space for many areas with integrated guidance system for the presentation of important manufacturing workflows.



### SYSMEX

### EML Dubai 120 m<sup>2</sup>

Clearly s