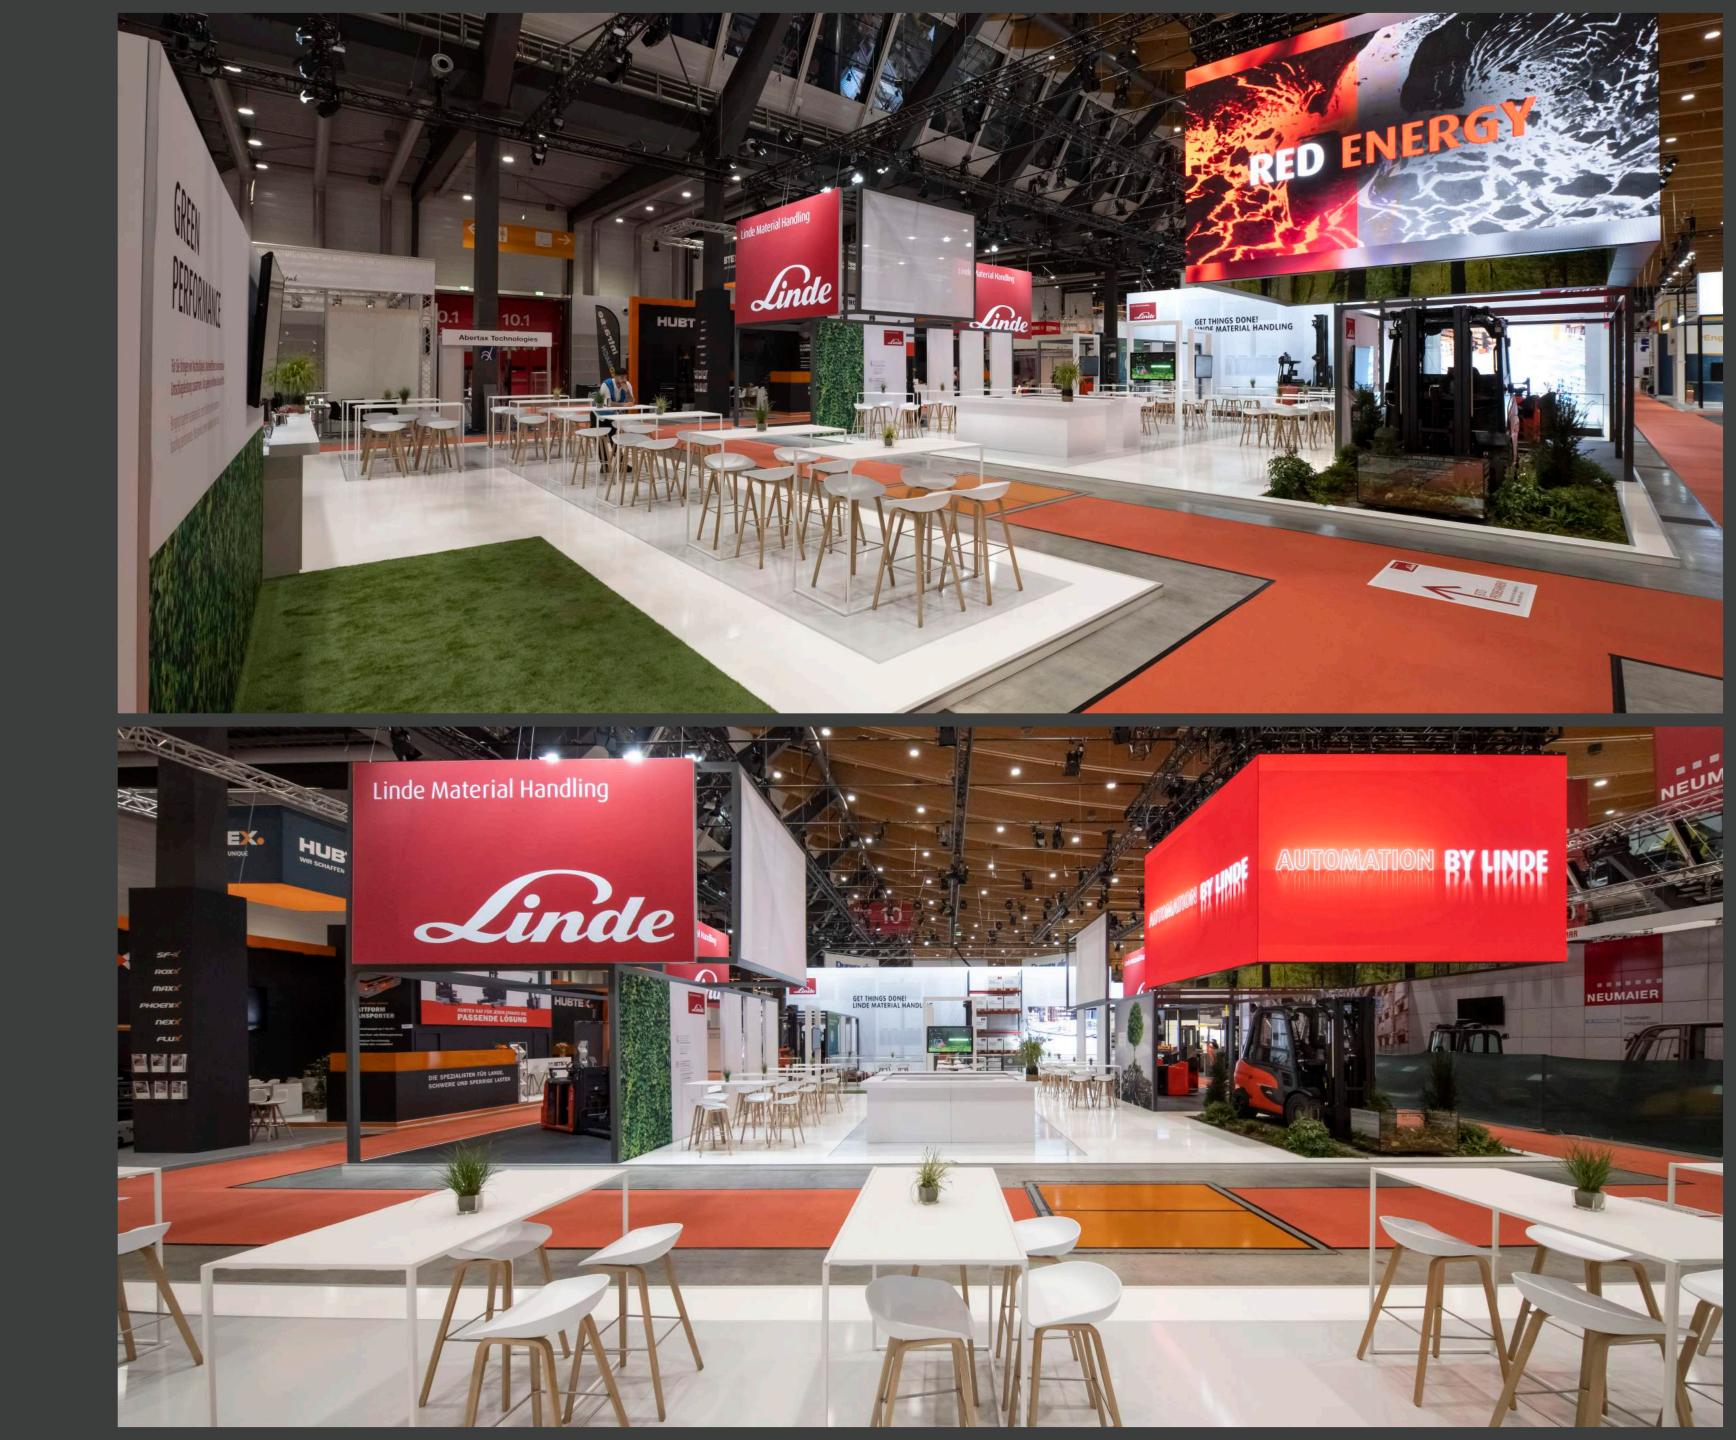

### LINDE MH

### Logimat Stuttgart 550 m<sup>2</sup>

Clearly zoned stand concept for the presentation the individual business areas and plenty of space for conversations.