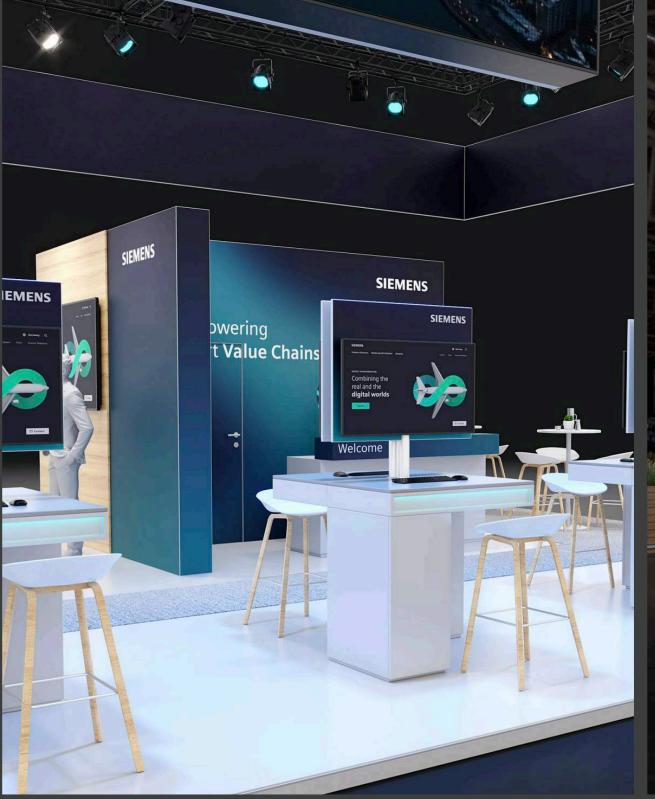

### SIEMENS

## Transport Logistics Munich 80 m<sup>2</sup>

Attractive block stand with defined meeting, consultation and presentation zones.

#mixed