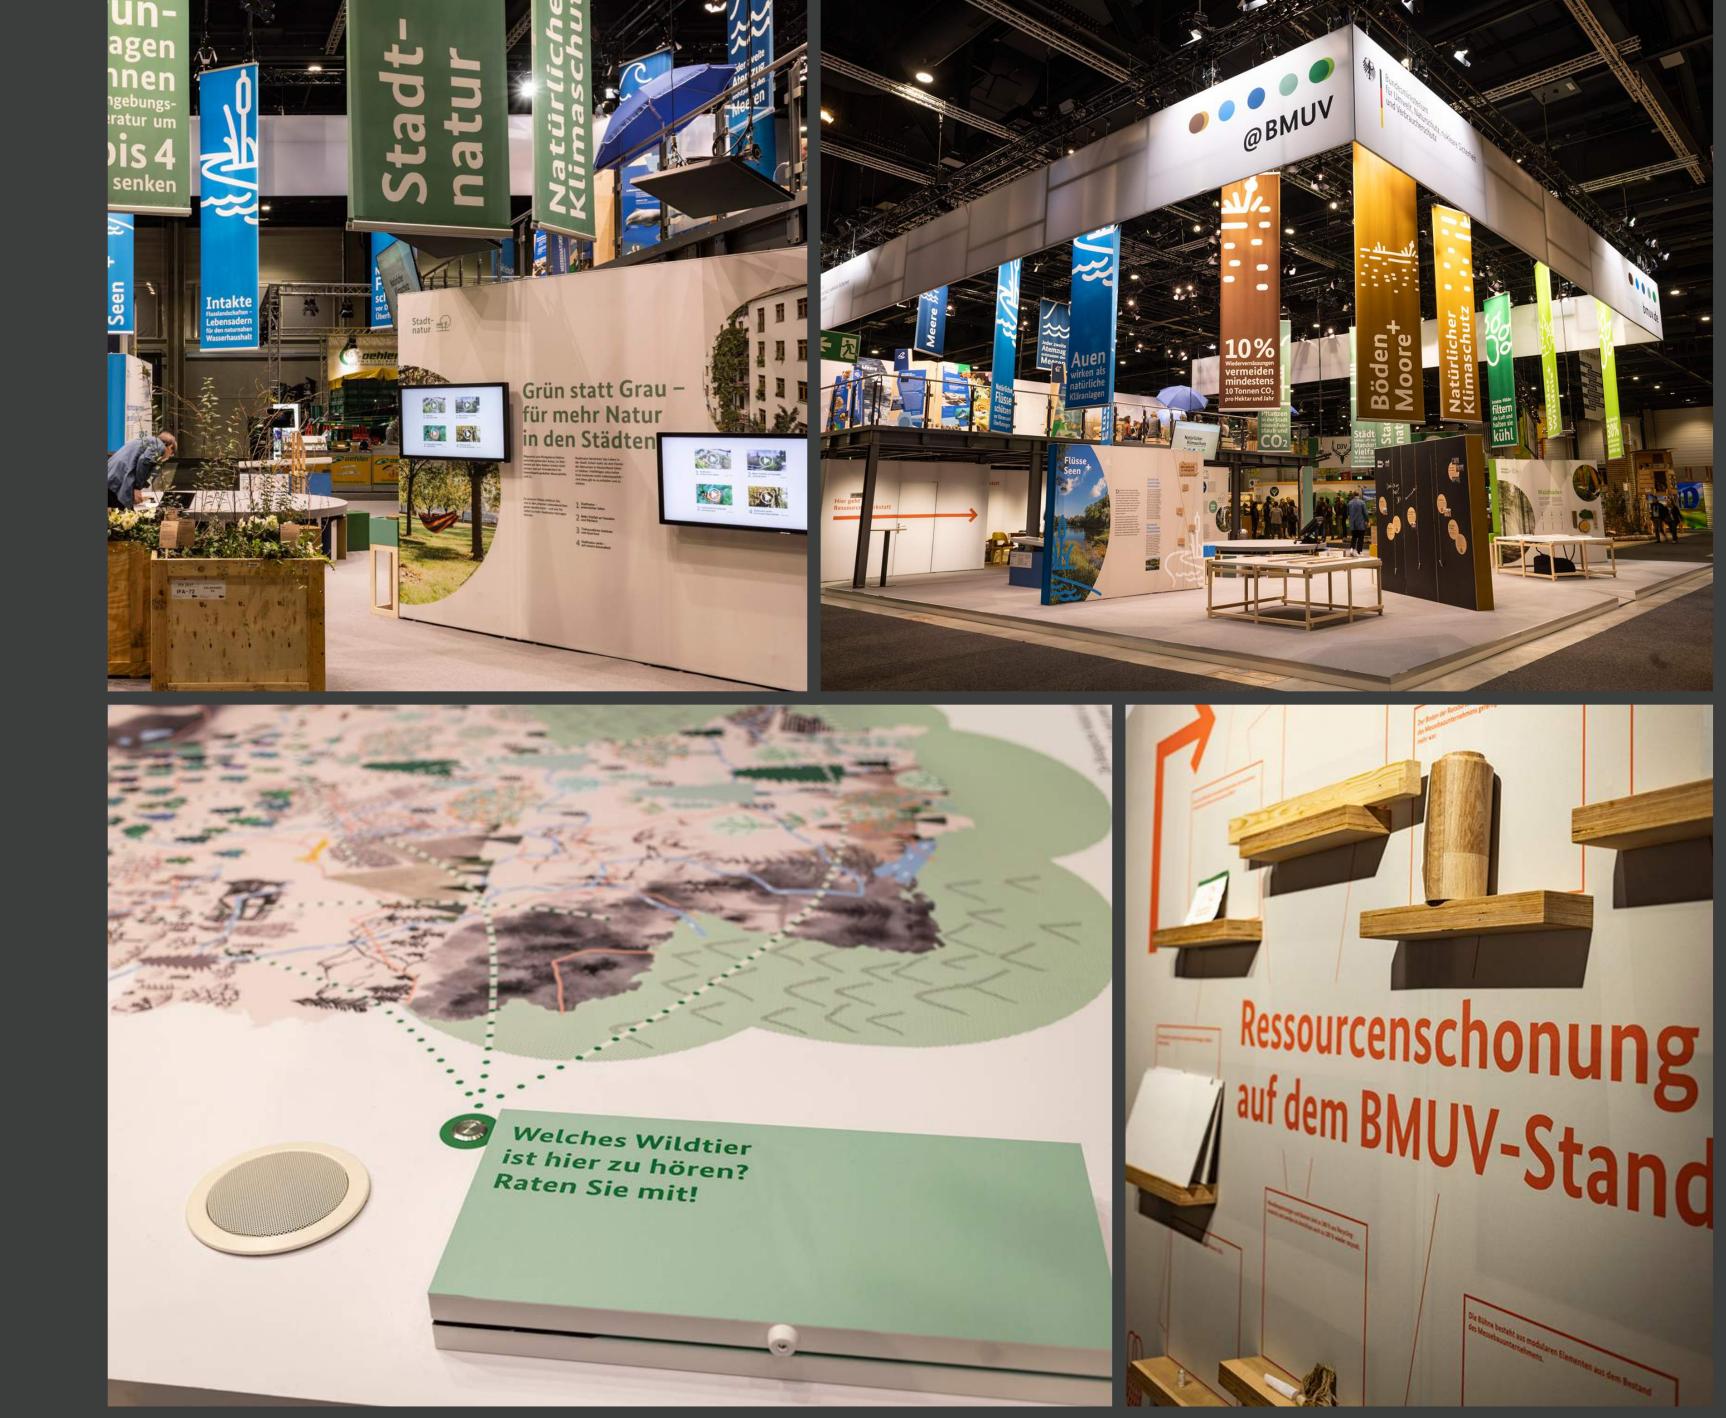

### BMUV

### IGW Berlin 278 m<sup>2</sup>

Sustainable and resource-saving exhibition stand as a signpost for new zero waste concepts in the industry.

#mixed

Cost-efficient solutions in modular principle for a high degree of flexibility in design and size.