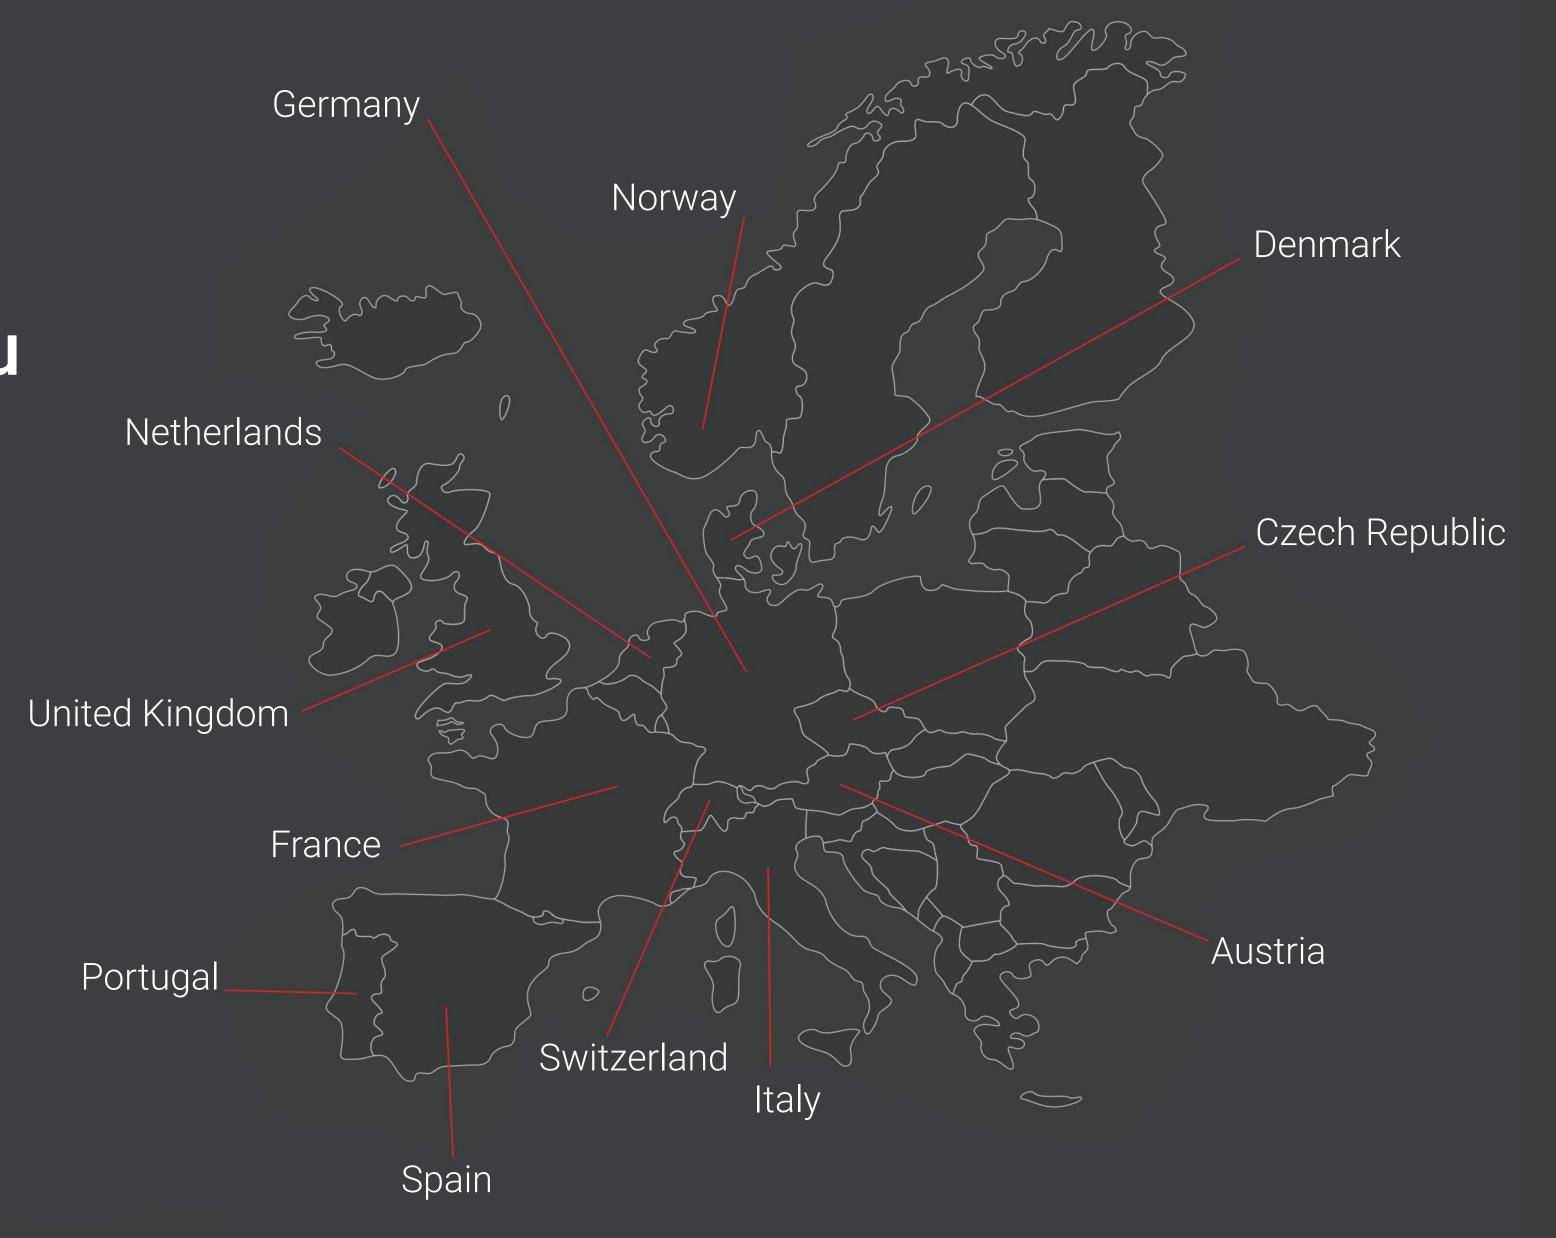

**BLICKFANG®** 

50+ experts | 8.500 m² storage area 150+ clients | 300+ projects per year

"We are close to you, all over Germany"

"We accompany you at your trade fair, throughout Europe"

"We are your full-service partner, from the initial idea to the final stand handover and beyond."