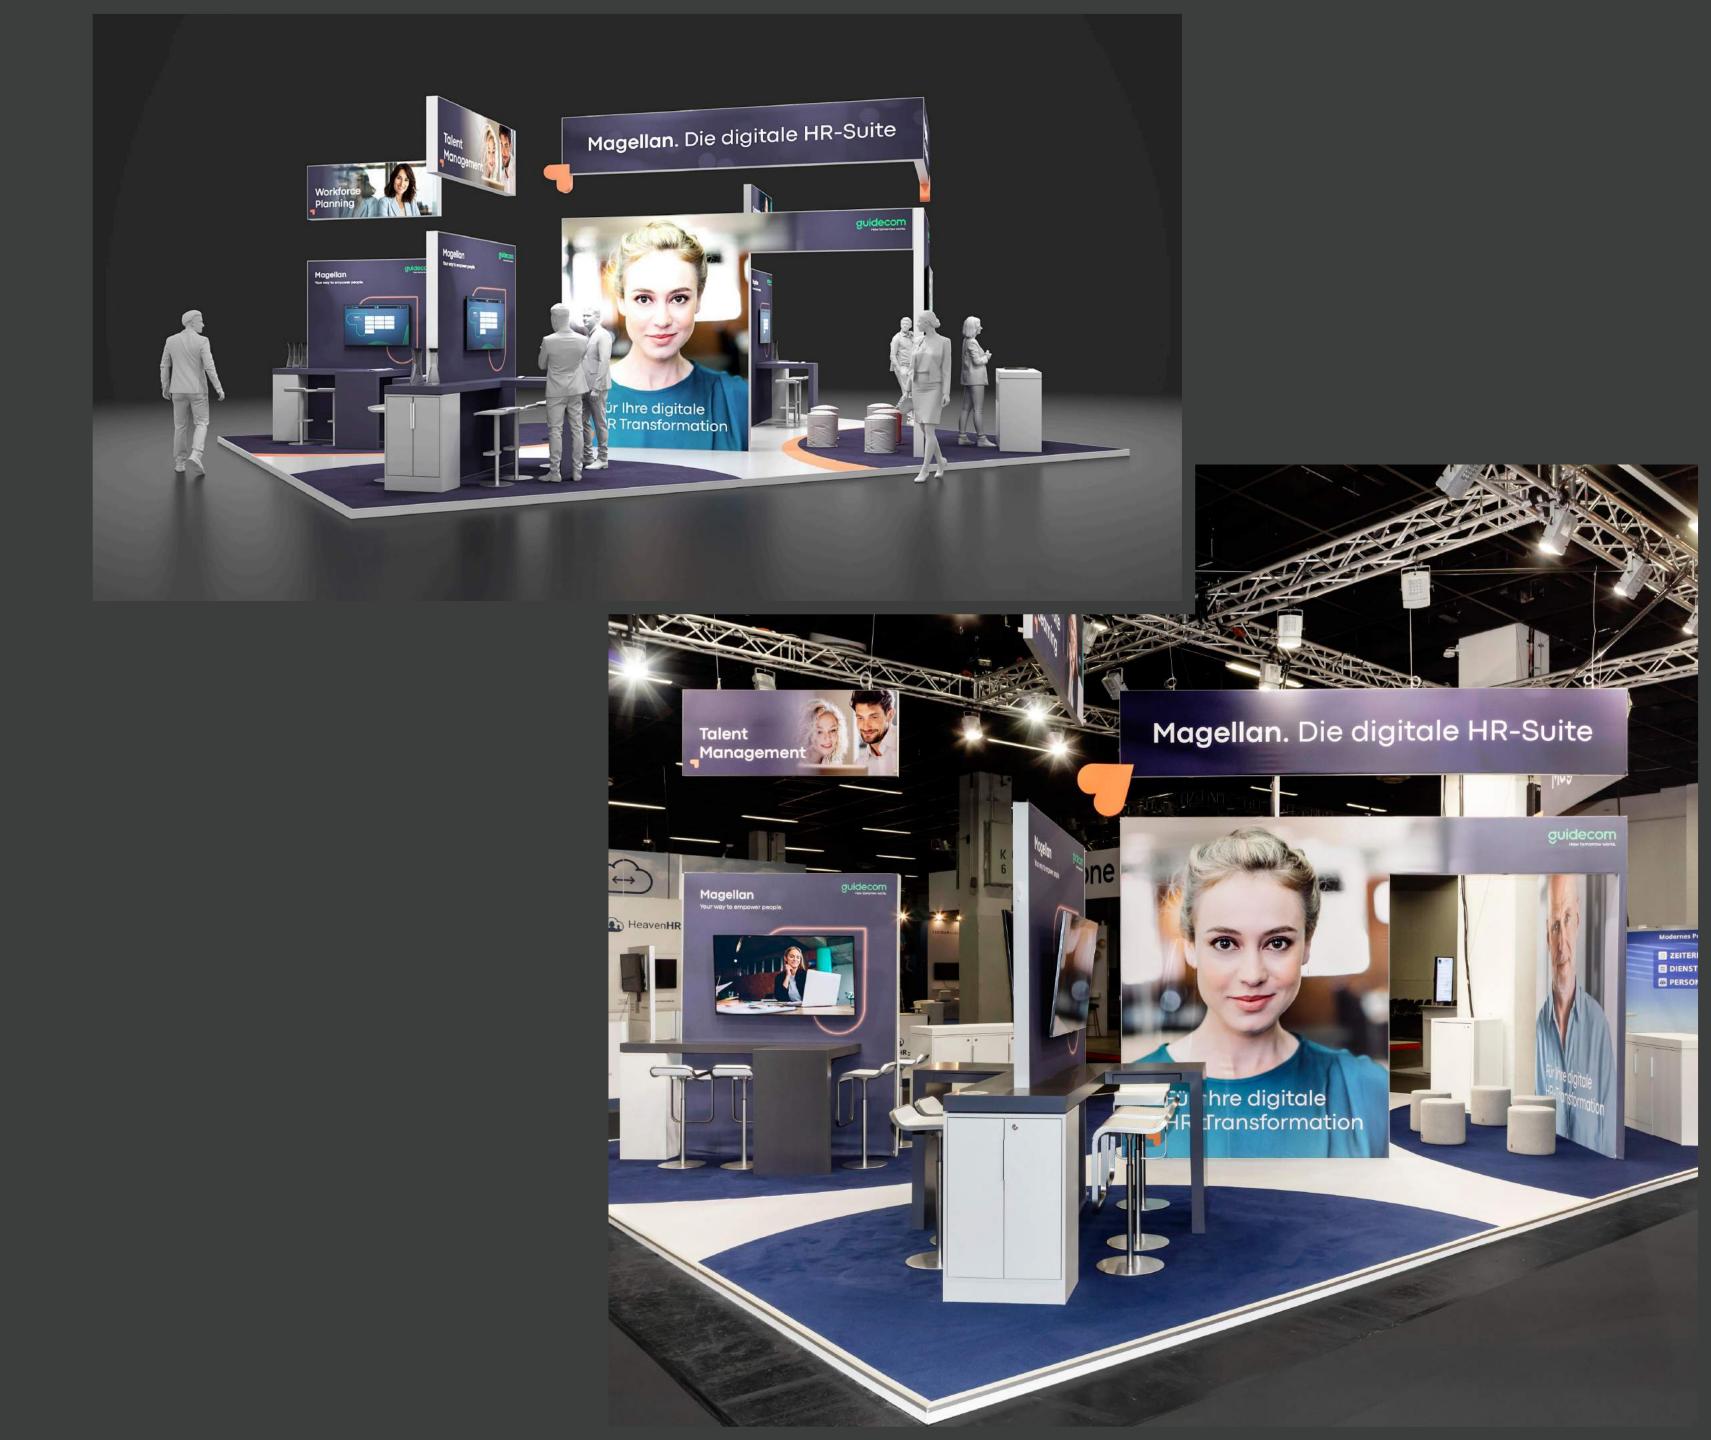

### GUIDECOM

### Zukunft Personal Cologne 36 m<sup>2</sup>

Attractive trade fair presentation with effective graphic communication and dynamic floor design.

#mixed